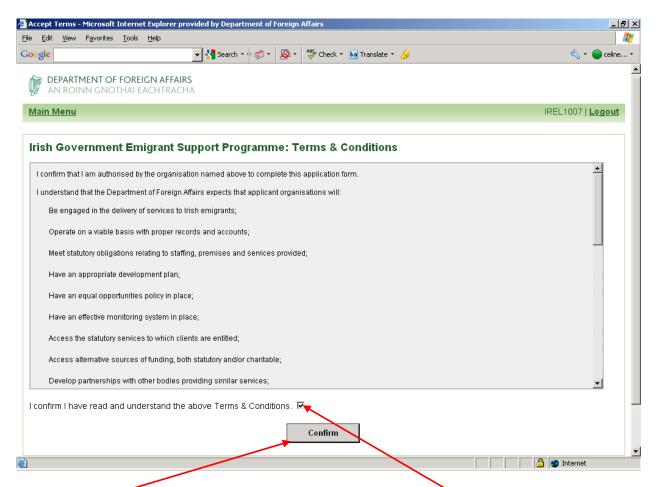

# A The Initial Login

The first time you log on you will be required to:

- (a) Enter the user name and password received in the email;
- (b) Confirm the organisation details registered by the system are correct;
- (c) Change your password; and
- (d) Accept the Terms and Conditions.