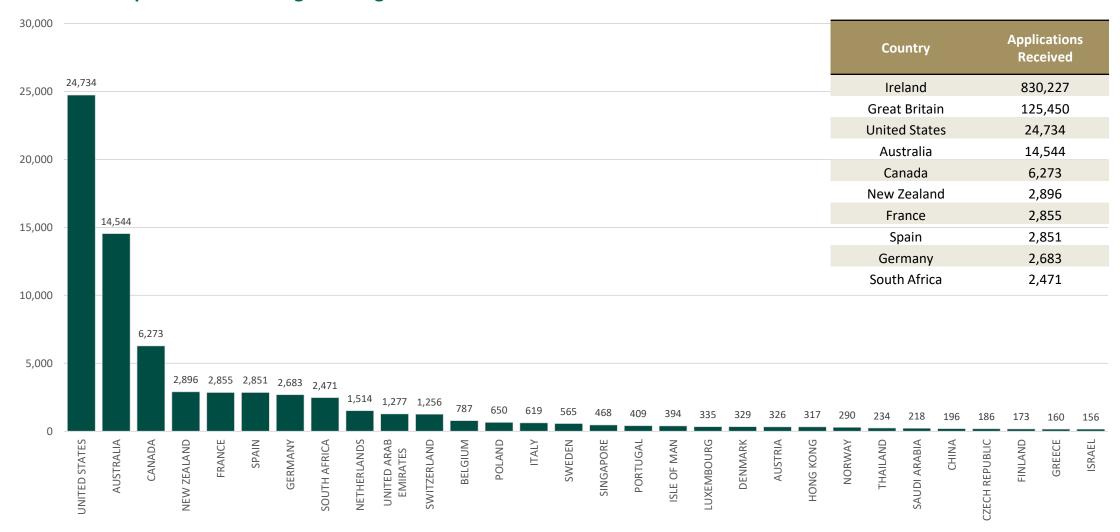

### Passport Online Applications Only - Top 30 Postal Countries (i.e. residence of applicant)

These figures relate to online applications only

Note – Graph excludes the highest 2 figures – Ireland and Great Britain