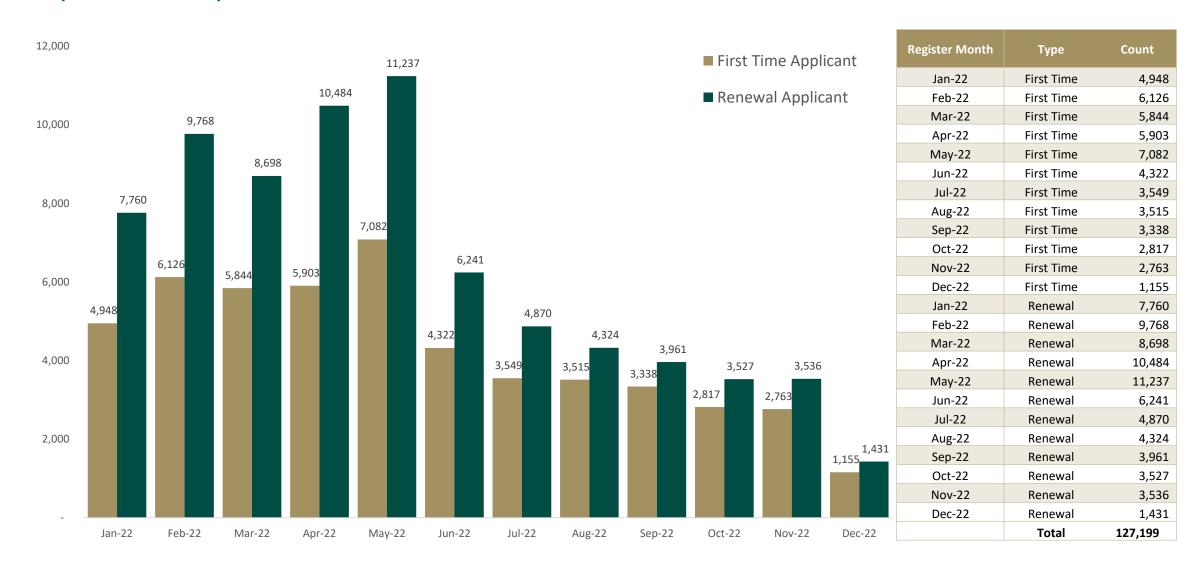

### Resident in Northern Ireland – First Time and Renewal Applications (up to 16<sup>th</sup> December 2022)

The chart below shows all first time and renewal applicants who applied through Northern Ireland Post Passport or through Passport Online with a postal address in Northern Ireland in 2022