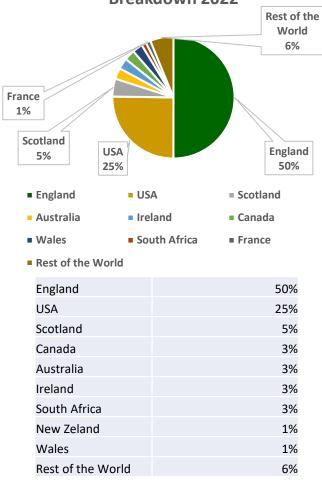

### Foreign Birth Registration Applications Breakdown 2022

Total: 27,252

### Foreign Birth Registration Applications Breakdown 2022

2021 Total: 11,546 2022 Total: 27,252