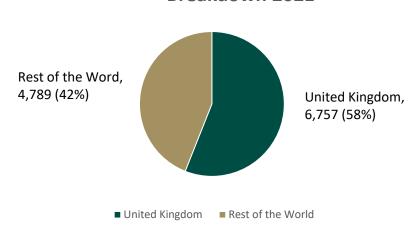

| Renewal    | 4,375   |
| Aug-22         | Renewal    | 4,289   |
| Sep-22         | Renewal    | 4,113   |
| Oct-22         | Renewal    | 3,780   |
| Nov-22         | Renewal    | 3,401   |
| Dec-22         | Renewal    | 1,239   |
|                | Total:     | 109,308 |

# Foreign Birth Registration

### Applications Received 2022



Total: 27,252

### Foreign Birth Registration Applications Received per Month 2022





### Applications by Country 2022

### Foreign Birth Registration Applications Received by Country 2022







### Foreign Birth Registration Applications Breakdown 2022



Total: 27,252

### Foreign Birth Registration Application Trends

### Foreign Birth Registration Applications Received in 2021 vs 2022



### Foreign Birth Registration Applications Breakdown 2021



### Foreign Birth Registration Applications Breakdown 2022



2021 Total: 11,546 2022 Total: 27,252

# **Customer Service Response**

### **Total Contacts 2022**



### The Total Number of Contacts with the Public via Phone and WebChat





### WebChats and Calls per Month 2022

### The Number of WebChats and Calls Handled per Month 2022