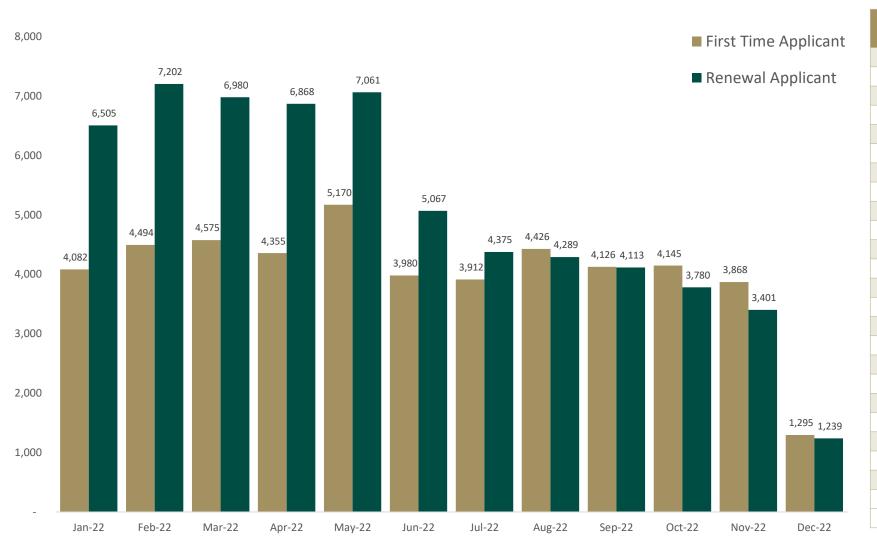

### Resident in Great Britain – First Time and Renewal Applications (up to 16<sup>th</sup> December 2022)

### The chart below shows all first time and renewal applicants who applied through offices in Great Britain or through Passport Online with a postal address in Great Britain in 2022

| Register Month | Туре       | Count   |
|----------------|------------|---------|
| Jan-22         | First Time | 4,082   |
| Feb-22         | First Time | 4,494   |
| Mar-22         | First Time | 4,575   |
| Apr-22         | First Time | 4,355   |
| May-22         | First Time | 5,170   |
| Jun-22         | First Time | 3,980   |
| Jul-22         | First Time | 3,912   |
| Aug-22         | First Time | 4,426   |
| Sep-22         | First Time | 4,126   |
| Oct-22         | First Time | 4,145   |
| Nov-22         | First Time | 3,868   |
| Dec-22         | First Time | 1,295   |
| Jan-22         | Renewal    | 6,505   |
| Feb-22         | Renewal    | 7,202   |
| Mar-22         | Renewal    | 6,980   |
| Apr-22         | Renewal    | 6,868   |
| May-22         | Renewal    | 7,061   |
| Jun-22         | Renewal    | 5,067   |
| Jul-22         | Renewal    | 4,375   |
| Aug-22         | Renewal    | 4,289   |
| Sep-22         | Renewal    | 4,113   |
| Oct-22         | Renewal    | 3,780   |
| Nov-22         | Renewal    | 3,401   |
| Dec-22         | Renewal    | 1,239   |
|                | Total:     | 109,308 |