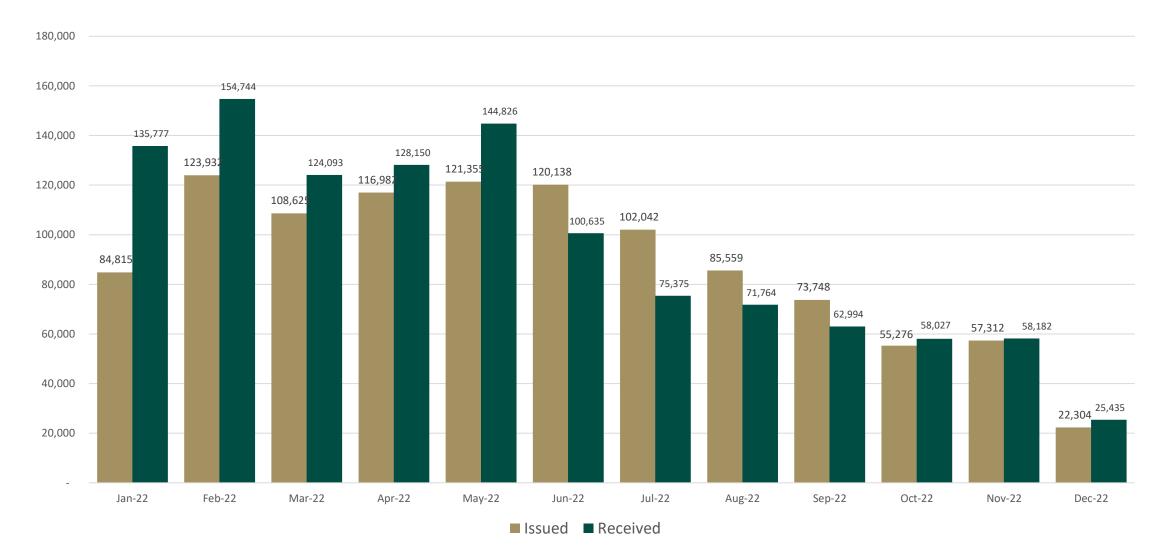

### **Passport Applications Received and Passports Issued**

### Received: 1,140,048

■Issued: 1,072,088

### Passports Received and Issued (up to 16<sup>th</sup> December 2022)