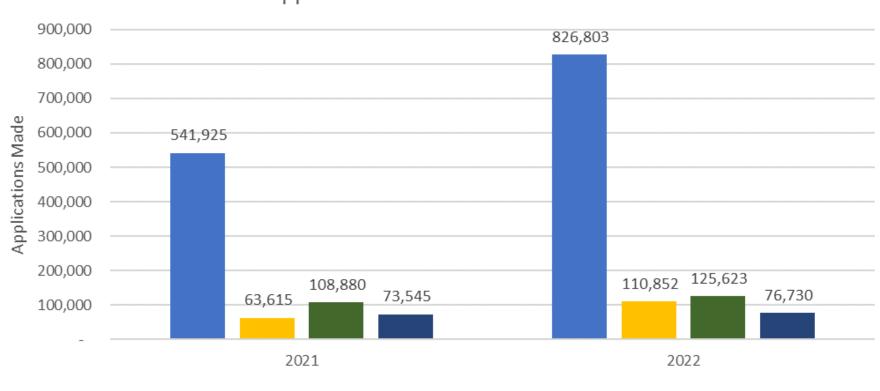

| Carlow    | 2,476                               | 1,070                                  | 3,546                    |
| Roscommon | 2,517                               | 1,025                                  | 3,542                    |
| Longford  | 1,511                               | 641                                    | 2,152                    |
| Leitrim   | 1,354                               | 549                                    | 1,903                    |
| Fermanagh | 968                                 | 486                                    | 1,454                    |
| Total     | 227,915                             | 98,599                                 | 326,514                  |





### **Application Trends**

### **Application Trends in 2021 vs. 2022**







# Applications from Northern Ireland and Great Britain

### Resident in Northern Ireland – First Time and Renewal Applications (up to 16<sup>th</sup> December 2022)



The chart below shows all first time and renewal applicants who applied through Northern Ireland Post Passport or through Passport Online with a postal address in Northern Ireland in 2022



### Resident in Great Britain – First Time and Renewal Applications (up to 16<sup>th</sup> December 2022)



### The chart below shows all first time and renewal applicants who applied through offices in Great Britain or through Passport Online with a postal address in Great Britain in 2022



| Register Month | Туре       | Count   |
|----------------|------------|---------|
| Jan-22         | First Time | 4,082   |
| Feb-22