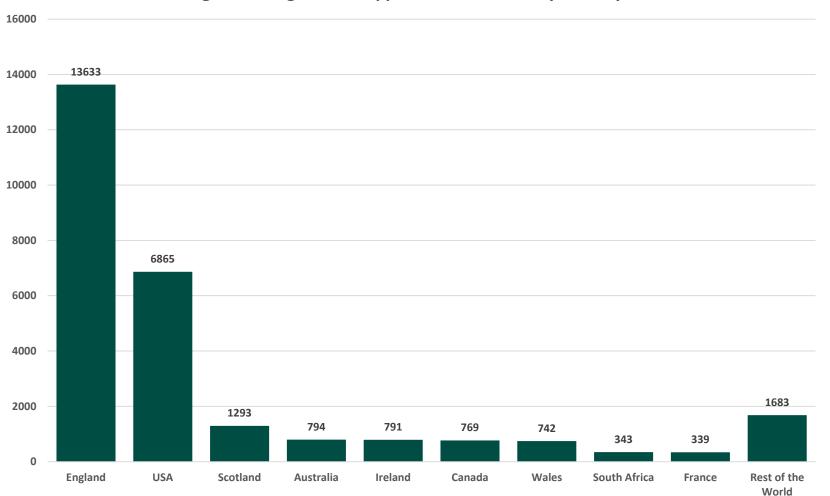

### Applications by Country 2022

### Foreign Birth Registration Applications Received by Country 2022