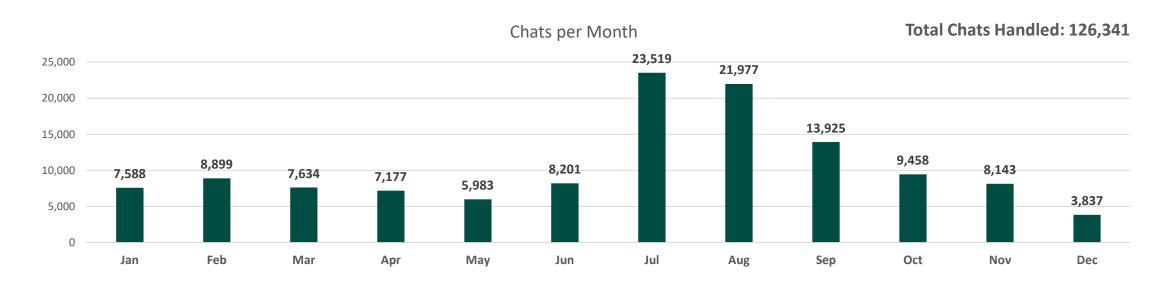

### WebChats and Calls per Month 2022

### The Number of WebChats and Calls Handled per Month 2022