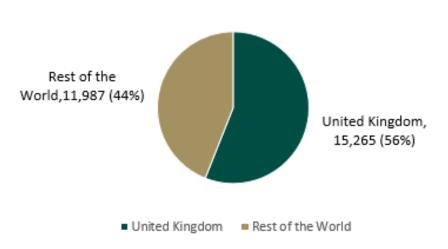

### Applications by Country 2022

### Foreign Birth Registration Applications Received by Country 2022