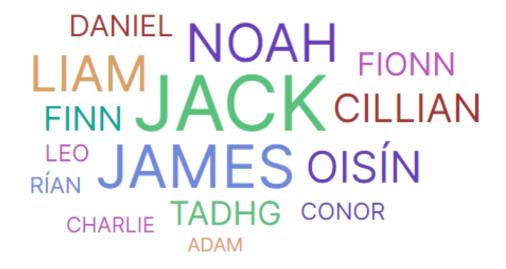

2022)





### **Card Applications Received and Cards Issued**

Passport Cards Received and Issued (up to 16th December 2022)

Received: 170,717

■Issued: 160,187





### Passport Online Applications Only - Top 30 Postal Countries (i.e. residence of applicant)



These figures relate to online applications only

Note – Graph excludes the highest 2 figures – Ireland and Great Britain



### **Passport Online vs Paper**



### **Channels used in 2022 for passport applications**



### Oldest and Youngest Applicants 2022

**The Oldest and Youngest Applicants of 2022** 



Oldest Online Applicant:

102 years

Oldest Paper Applicant:

**101** years

Youngest Online Applicant:

7 days

Youngest Paper Applicant:

3 days

### **Most Popular Baby Names**

**Most Popular Baby Names in 2022** 







# County level applications

### Passport Online by County – Adult Applications

3,538

3,208

2,701

1,684

452,904

Armagh

Longford Leitrim

Fermanagh **Total** 

### Passport Online Adult Applications Received by County, Renewal and First Time

| County    | Adult Renewal Applications Received | Adult First Time Applications Received | Total Adult Applications |
|-----------|-------------------------------------|----------------------------------------|--------------------------|
| Dublin    | 113,541                             | 9,214                                  | 122,755                  |
| Cork      | 48,426                              | 3,261                                  | 51,687                   |
| Galway    | 22,776                              | 1,762