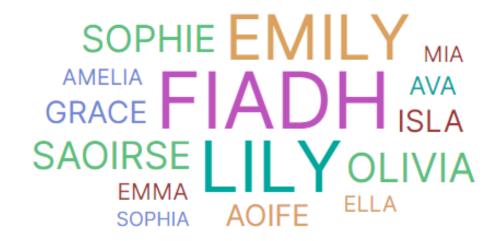

r 2022)





### **Card Applications Received and Cards Issued**

Passport Cards Received and Issued (up to 16th December 2022)

Received: 170,717

■Issued: 160,187





### Passport Online Applications Only - Top 30 Postal Countries (i.e. residence of applicant)



These figures relate to online applications only

Note – Graph excludes the highest 2 figures – Ireland and Great Britain



### **Passport Online vs Paper**



### **Channels used in 2022 for passport applications**



### Oldest and Youngest Applicants 2022

**The Oldest and Youngest Applicants of 2022** 



Oldest Online Applicant:

102 years

Oldest Paper Applicant:

**101** years

Youngest Online Applicant:

7 days

Youngest Paper Applicant:

3 days

### **Most Popular Baby Names**

**Most Popular Baby Names in 2022** 







# County level applications

### Passport Online by County – Adult Applications

3,538

3,208

2,701

1,684

452,904

Armagh

Longford Leitrim

Fermanagh **Total** 

### Passport Online Adult Applications Received by County, Renewal and First Time

| County    | Adult Renewal Applications Received | Adult First Time Applications Received | Total Adult Applications |
|-----------|-------------------------------------|----------------------------------------|--------------------------|
| Dublin    | 113,541                             | 9,214                                  | 122,755                  |
| Cork      | 48,426                              | 3,261                                  | 51,687                   |
| Galway    | 22,776                              | 1,762