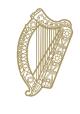

### **Card Applications Received and Cards Issued**

Passport Cards Received and Issued (up to 16th December 2022)

Received: 170,717

■Issued: 160,187