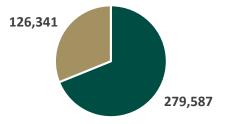

| Total:     | 109,308 |

# Foreign Birth Registration

### Applications Received 2022



Total: 27,252

### Foreign Birth Registration Applications Received per Month 2022





### Applications by Country 2022

### Foreign Birth Registration Applications Received by Country 2022







### Foreign Birth Registration Applications Breakdown 2022



Total: 27,252

### Foreign Birth Registration Application Trends

### Foreign Birth Registration Applications Received in 2021 vs 2022



### Foreign Birth Registration Applications Breakdown 2021



### Foreign Birth Registration Applications Breakdown 2022



2021 Total: 11,546 2022 Total: 27,252

# **Customer Service Response**

### **Total Contacts 2022**



### The Total Number of Contacts with the Public via Phone and WebChat





### WebChats and Calls per Month 2022

### The Number of WebChats and Calls Handled per Month 2022