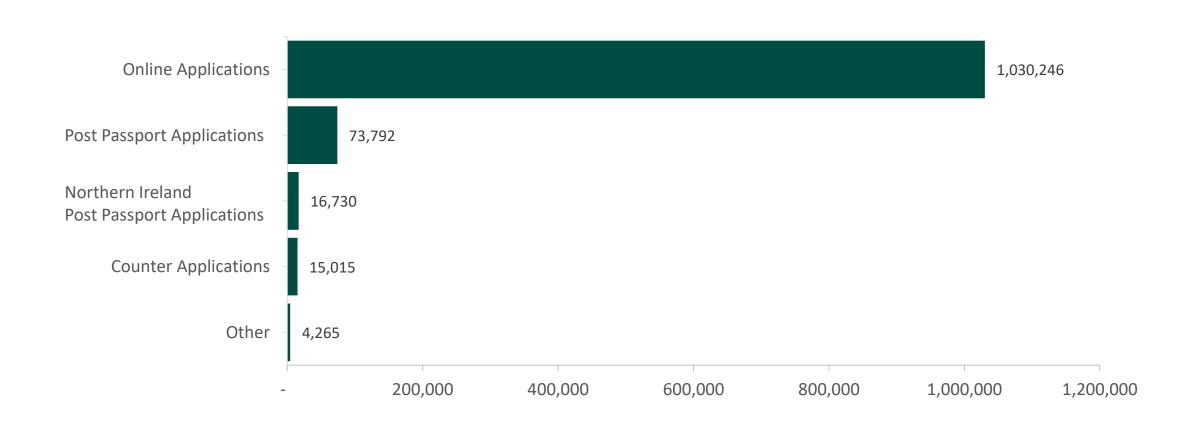

### **Passport Online vs Paper**

### **Channels used in 2022 for passport applications**