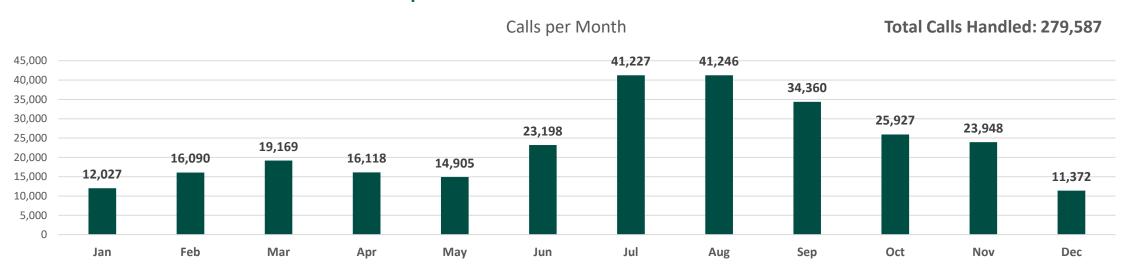

### WebChats and Calls per Month 2022

### The Number of WebChats and Calls Handled per Month 2022