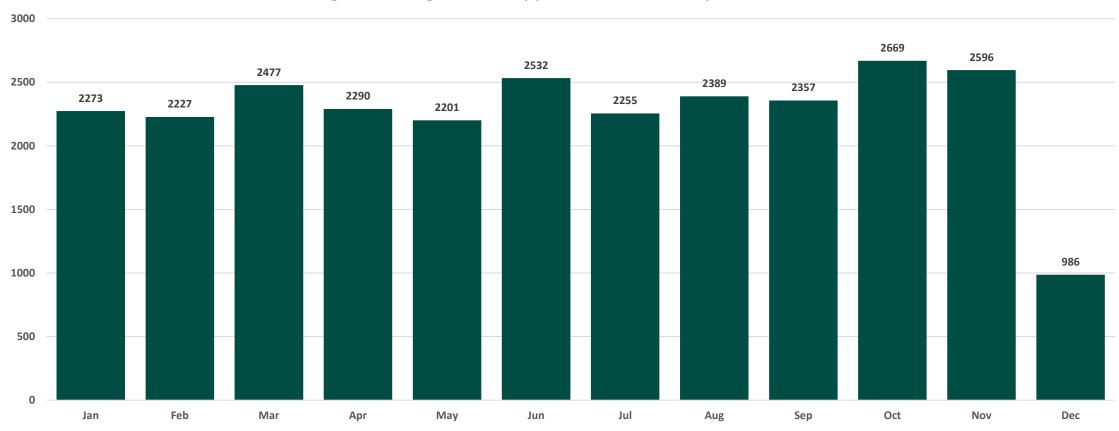

### Applications Received 2022

Total: 27,252

### Foreign Birth Registration Applications Received per Month 2022