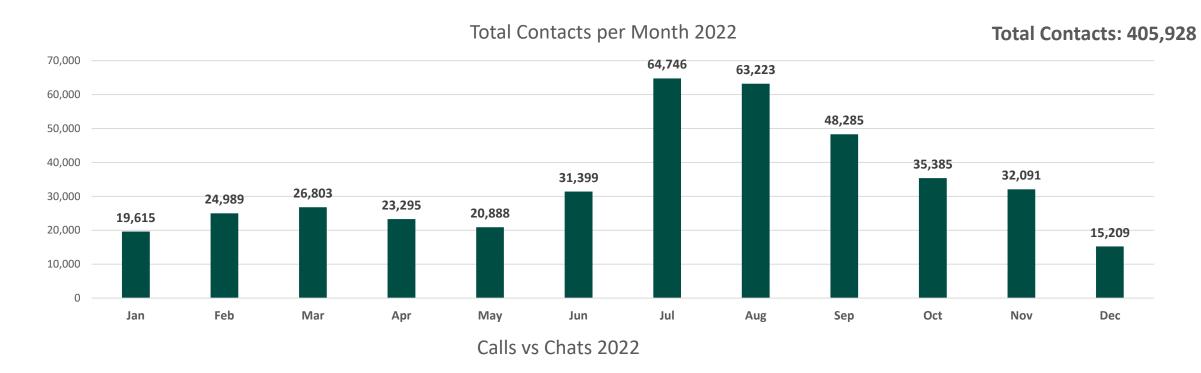

### **Total Contacts 2022**

### The Total Number of Contacts with the Public via Phone and WebChat

### WebChats and Calls per Month 2022

### The Number of WebChats and Calls Handled per Month 2022